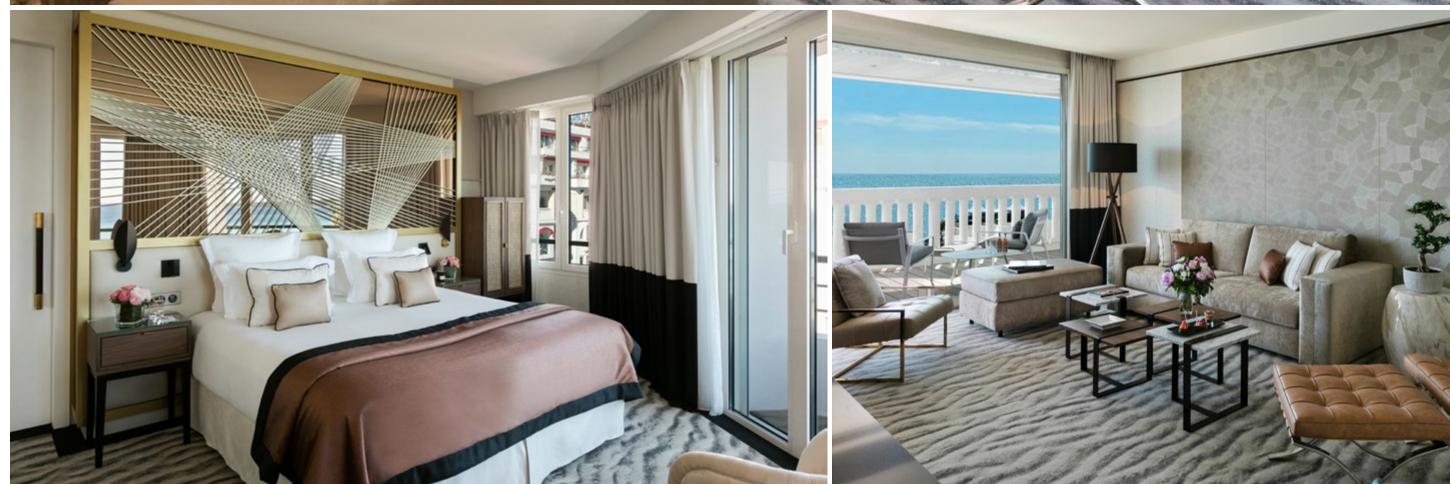

## SUITE HORIZON

A LUXURIOUS AND UNIQUE SETTING

This Double Suite is ideal for a stay in Cannes.

On top of the breathtaking view it offers, the suite is spacious, boasting a gorgeous living area and 2 bedrooms with stunning sea views.

## SUITE HORIZON

Room capacity: 4 persons

Babγ care accessories

Bathrobe/slippers

Baby bed

Iron and ironing board

Nespresso coffee machine

<u></u> Welcome traγ