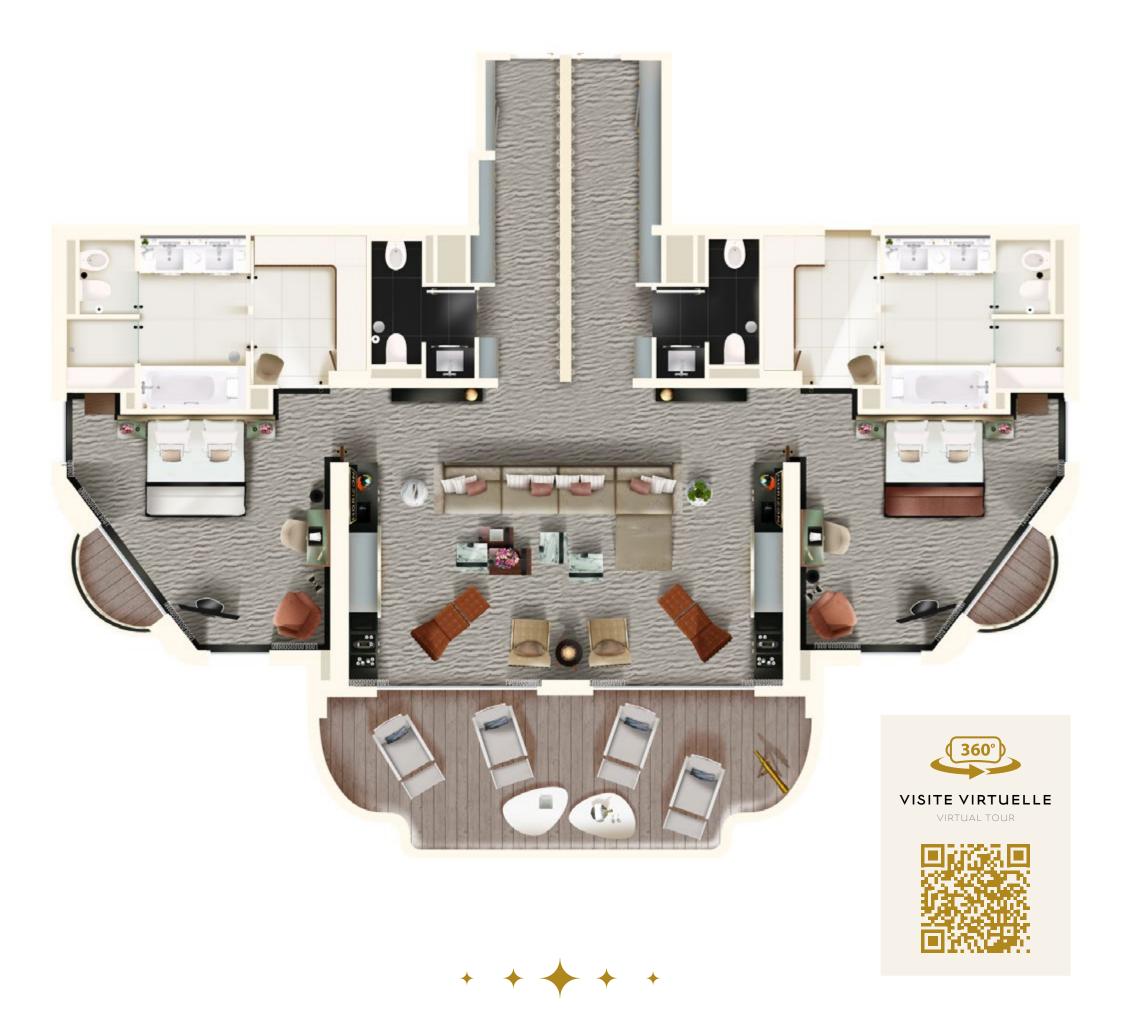

## SUITE HORIZON

A LUXURIOUS AND UNIQUE SETTING

This Double Suite is ideal for a stay in Cannes.

On top of the breathtaking view it offers, the suite is spacious, boasting a gorgeous living area and 2 bedrooms with stunning sea views.

## SUITE HORIZON

Room capacity: 4 persons

Babγ care accessories

Bathrobe/slippers

Baby bed

Iron and ironing board

Nespresso coffee machine

<u></u> Welcome traγ

Pets allowed against paγment

Free wi-fi internet

Terrace