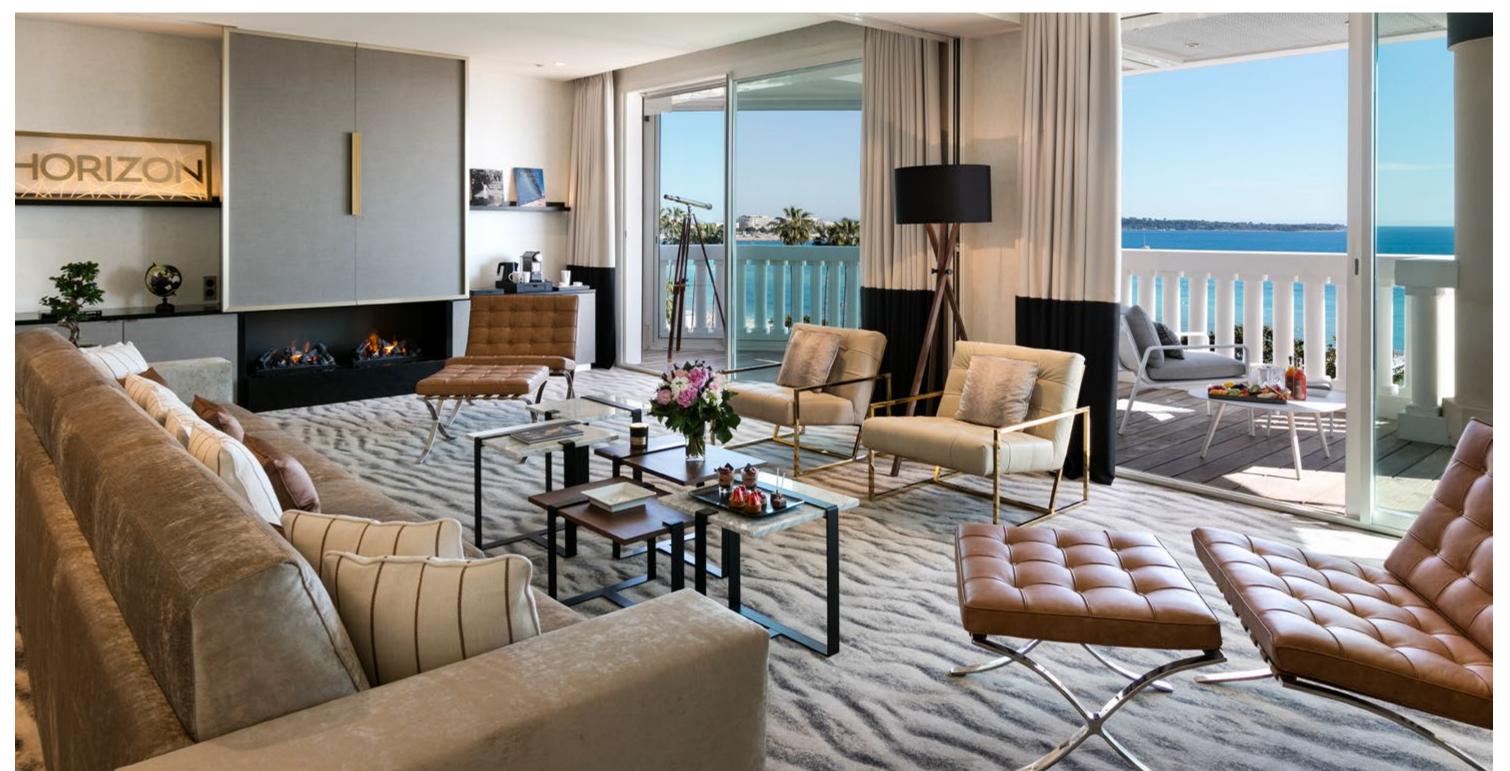

## SUITE HORIZON

A LUXURIOUS AND UNIQUE SETTING

This Double Suite is ideal for a stay in Cannes.

On top of the breathtaking view it offers, the suite is spacious, boasting a gorgeous living area and 2 bedrooms with stunning sea views.

## SUITE HORIZON

Room capacity: 4 persons

Babγ care accessories

Bathrobe/slippers

Baby bed

Iron and ironing board

Nespresso coffee machine

<u></u> Welcome traγ